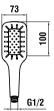

| 2 forms:                                       | round or angled                         |  |  |
|------------------------------------------------|-----------------------------------------|--|--|
| 6 different colors: Chrome, Chrome/Nightblack, |                                         |  |  |
|                                                | Chrome/Glacierwhite, Chrome/Pureorange, |  |  |
|                                                | Chrome/Mattchrome, Chrome/Swisscross    |  |  |
| 2 dimensions:                                  | 100 mm with 1 spray feature             |  |  |
|                                                | 120 mm with 3 spray features            |  |  |