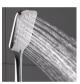

### **Range diversity**

Choose between two designs and six different cap finishes: the rectangular MyCity handsprays are available with Chrome, Chrome/Mattchrome, Chrome/Nightblack, Chrome/Glacierwhite and Chrome/Pureorange finishes. An additional Swisscross motif is available for the round MyTwin handspray.

### Convenience with a high pleasure factor

Laufen hand sprays not only look smart, they are smart. The 100 mm sprays feature the «RainSpray» option. The 120 mm sprays are additionally equipped with a «MassageSpray» and a combination of both spray types, the «MixedSpray». A press of the SmartSelect button switches conveniently between a gentle rain shower and vigorous massage spray.