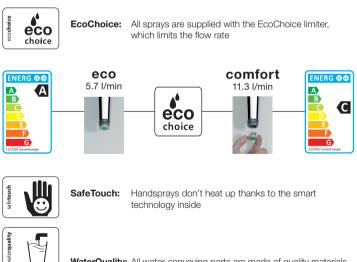

## Technically savvy

However Laufen's modern hand spray technology offers even more. All sprays are supplied with the «Ecochoice» limiter. It limits the water rate to 5.7 l/min and therefore bears the «A» energy label. Anyone preferring a higher water flow of 11.3 l/min, can remove the controller manually.

Special attention was paid to the choice of materials used. All water-conveying parts are made of quality materials that comply with drinking water ordinance requirements. Thanks to the smart technology inside the hand sprays do not heat up, and thus offer perfect protection against scalding.

WaterQuality: All water-conveying parts are made of quality materials that comply with drinking water ordinance requirements.