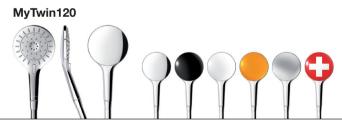

### **Range diversity**

Choose between two designs and six different cap finishes: the rectangular MyCity handsprays are available with Chrome, Chrome/Mattchrome, Chrome/Nightblack, Chrome/Glacierwhite and Chrome/Pureorange finishes. An additional Swisscross motif is available for the round MyTwin handspray.

| 2 forms:                                       | round or angled                         |  |  |
|------------------------------------------------|-----------------------------------------|--|--|
| 6 different colors: Chrome, Chrome/Nightblack, |                                         |  |  |
|                                                | Chrome/Glacierwhite, Chrome/Pureorange, |  |  |
|                                                | Chrome/Mattchrome, Chrome/Swisscross    |  |  |
| 2 dimensions:                                  | 100 mm with 1 spray feature             |  |  |
|                                                | 120 mm with 3 spray features            |  |  |