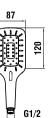

| 2 forms:                                       | round or angled                         |  |  |
|------------------------------------------------|-----------------------------------------|--|--|
| 6 different colors: Chrome, Chrome/Nightblack, |                                         |  |  |
|                                                | Chrome/Glacierwhite, Chrome/Pureorange, |  |  |
|                                                | Chrome/Mattchrome, Chrome/Swisscross    |  |  |
| 2 dimensions:                                  | 100 mm with 1 spray feature             |  |  |
|                                                | 120 mm with 3 spray features            |  |  |