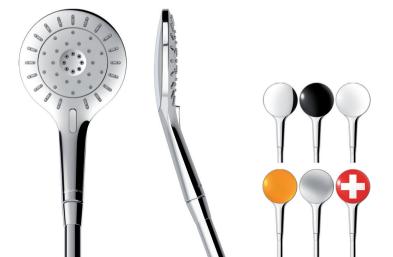

### **Range diversity**

Choose between two designs and six different cap finishes: the rectangular MyCity handsprays are available with Chrome, Chrome/Mattchrome, Chrome/Nightblack, Chrome/Glacierwhite and Chrome/Pureorange finishes. An additional Swisscross motif is available for the round MyTwin handspray.

| 2 forms:                                       | round or angled                         |  |  |
|------------------------------------------------|-----------------------------------------|--|--|
| 6 different colors: Chrome, Chrome/Nightblack, |                                         |  |  |
|                                                | Chrome/Glacierwhite, Chrome/Pureorange, |  |  |
|                                                | Chrome/Mattchrome, Chrome/Swisscross    |  |  |
| 2 dimensions:                                  | 100 mm with 1 spray feature             |  |  |
|                                                | 120 mm with 3 spray features            |  |  |