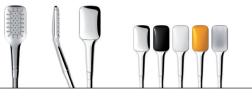

### **Range diversity**

Choose between two designs and six different cap finishes: the rectangular MyCity handsprays are available with Chrome, Chrome/Mattchrome, Chrome/Nightblack, Chrome/Glacierwhite and Chrome/Pureorange finishes. An additional Swisscross motif is available for the round MyTwin handspray.

| 2 forms:                                       | round or angled                         |  |  |
|------------------------------------------------|-----------------------------------------|--|--|
| 6 different colors: Chrome, Chrome/Nightblack, |                                         |  |  |
|                                                | Chrome/Glacierwhite, Chrome/Pureorange, |  |  |
|                                                | Chrome/Mattchrome, Chrome/Swisscross    |  |  |
| 2 dimensions:                                  | 100 mm with 1 spray feature             |  |  |
|                                                | 120 mm with 3 spray features            |  |  |