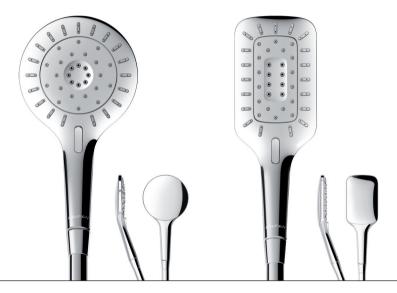

### **Range diversity**

Choose between two designs and six different cap finishes: the rectangular MyCity handsprays are available with Chrome, Chrome/Mattchrome, Chrome/Nightblack, Chrome/Glacierwhite and Chrome/Pureorange finishes. An additional Swisscross motif is available for the round MyTwin handspray.

| 2 forms:                                       | round or angled                         |  |  |
|------------------------------------------------|-----------------------------------------|--|--|
| 6 different colors: Chrome, Chrome/Nightblack, |                                         |  |  |
|                                                | Chrome/Glacierwhite, Chrome/Pureorange, |  |  |
|                                                | Chrome/Mattchrome, Chrome/Swisscross    |  |  |
| 2 dimensions:                                  | 100 mm with 1 spray feature             |  |  |
|                                                | 120 mm with 3 spray features            |  |  |