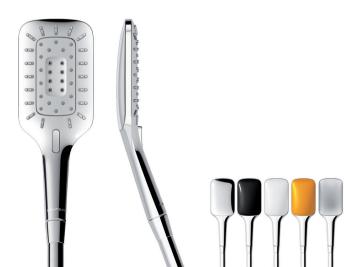

### **Range diversity**

Choose between two designs and six different cap finishes: the rectangular MyCity handsprays are available with Chrome, Chrome/Mattchrome, Chrome/Nightblack, Chrome/Glacierwhite and Chrome/Pureorange finishes. An additional Swisscross motif is available for the round MyTwin handspray.

| 2 forms:                                       | round or angled                         |  |  |
|------------------------------------------------|-----------------------------------------|--|--|
| 6 different colors: Chrome, Chrome/Nightblack, |                                         |  |  |
|                                                | Chrome/Glacierwhite, Chrome/Pureorange, |  |  |
|                                                | Chrome/Mattchrome, Chrome/Swisscross    |  |  |
| 2 dimensions:                                  | 100 mm with 1 spray feature             |  |  |
|                                                | 120 mm with 3 spray features            |  |  |