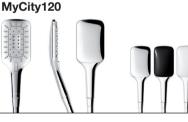

### **Range diversity**

Choose between two designs and six different cap finishes: the rectangular MyCity handsprays are available with Chrome, Chrome/Mattchrome, Chrome/Nightblack, Chrome/Glacierwhite and Chrome/Pureorange finishes. An additional Swisscross motif is available for the round MyTwin handspray.

| 2 forms:                                       | round or angled                         |  |  |
|------------------------------------------------|-----------------------------------------|--|--|
| 6 different colors: Chrome, Chrome/Nightblack, |                                         |  |  |
|                                                | Chrome/Glacierwhite, Chrome/Pureorange, |  |  |
|                                                | Chrome/Mattchrome, Chrome/Swisscross    |  |  |
| 2 dimensions:                                  | 100 mm with 1 spray feature             |  |  |
|                                                | 120 mm with 3 spray features            |  |  |